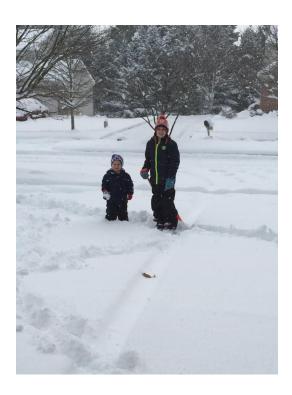

**Janet Potgeter -** Janet enjoyed her kindle with her slippers on all day.

**Deb Barko** - Planned a vacation day to play in the snow with her grandson.

**Dori Runyon -** Sent me these beautiful photos to show what she did on her day off. As you can see she found the beauty in the

snow.

**Erica Bringedahl** - Played in the snow with her two boys, made snow ice cream, and drank hot chocolate.