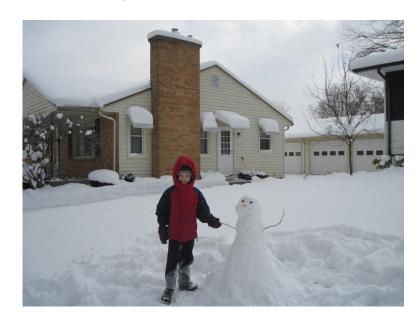

**Janet Potgeter -** Janet enjoyed her kindle with her slippers on all day.

**Deb Barko** - Planned a vacation day to play in the snow with her grandson.

**Dori Runyon -** Sent me these beautiful photos to show what she did on her day off. As you can see she found the beauty in the

snow.

**Erica Bringedahl** - Played in the snow with her two boys, made snow ice cream, and drank hot chocolate.