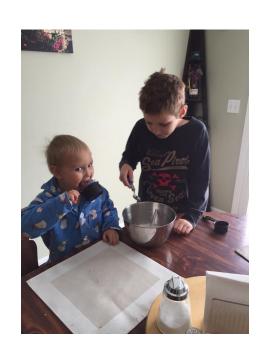

snow.

**Erica Bringedahl** - Played in the snow with her two boys, made snow ice cream, and drank hot chocolate.

## **Snow Ice Cream Recipe**

Submitted by Erica Bringedahl

## **Ingredients:**

1/3 cup sugar1 pinch salt1 tsp vanilla extract1 cup milk8 cups snowSprinkles (optional)

### **Directions:**

Mix all ingredients together in a bowl. Mixture will be slushy. Put sprinkles on top for decoration. Eat fast. This will melt quickly.

Did you see this guy on campus? Olaf made a surprise appearance to Allendale.